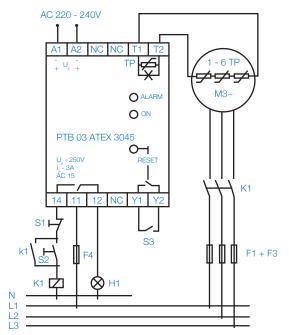

#### **Wiring Diagram**

Us Connection Voltage

S1 Off ButtonS2 On ButtonS3 External ResetH1 Signal Lamp Fault

F1-F4 Fuses

2

K1 Motor Contactor

\*not to be installed in EX atmosphere