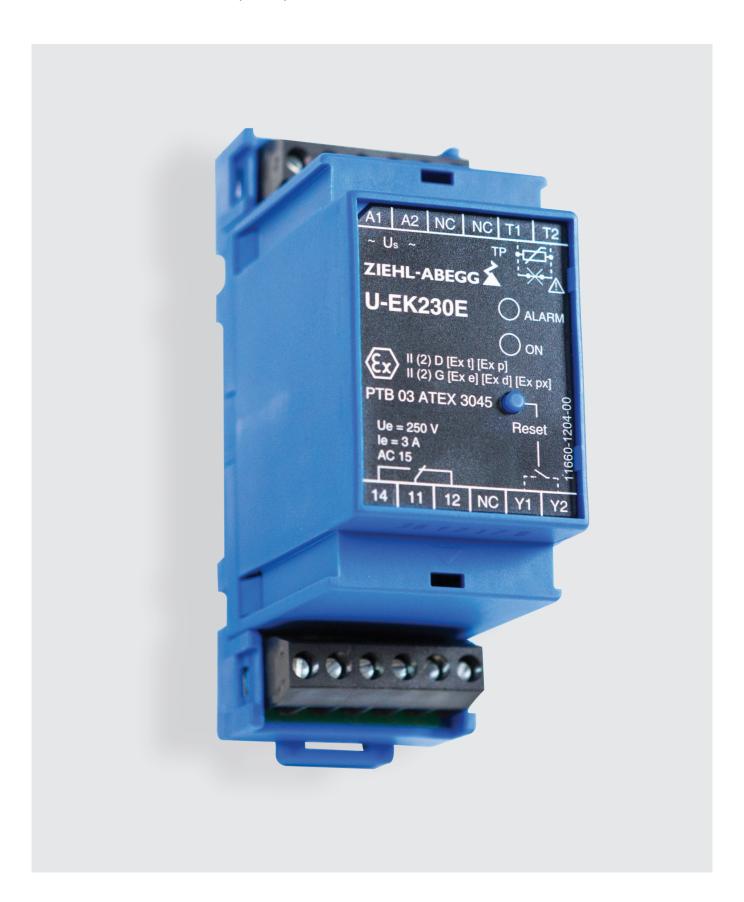

### Overview

- Motor protection device for use with SFB fans
- ATEX certified
- Monitors PTC thermistor integrated in motor
- Built-in reset button
- IP30 housing / IP20 terminals
- IP54 enclosure available (149-U-EK230E-HOUSING)