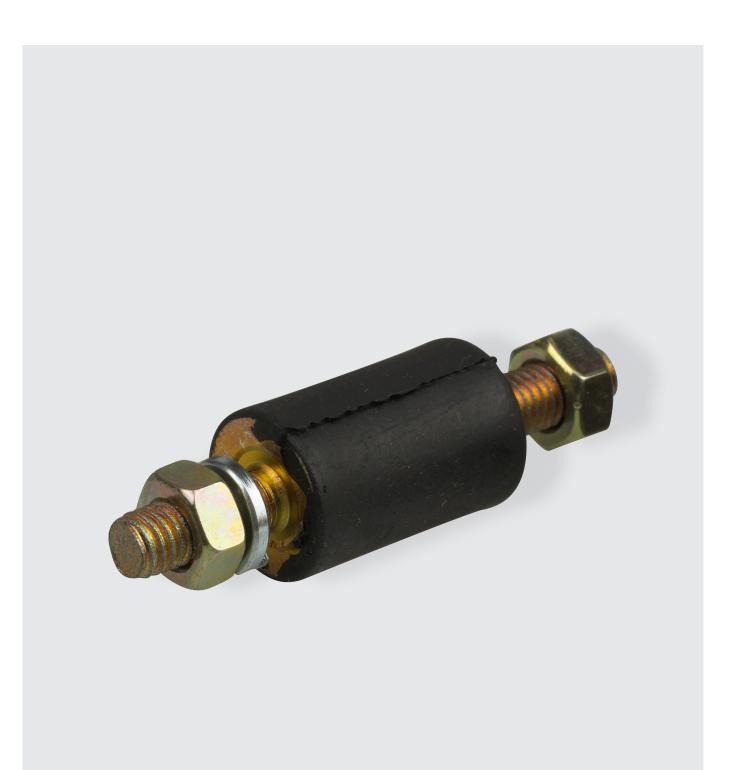

## **BOX FAN AV MOUNTS** Overview

- Fits directly to fan
- Rubber with steel insert
- Supplied as a single mount with complete with fixings
- Typical installation requires 4 or 6 mounts per fan

| Product<br>Code | A  | В  | C  | D   | Weight<br>kg |
|-----------------|----|----|----|-----|--------------|
| 062-SEL01       | 45 | 19 | 13 | M5  | 0.044        |
| 062-SEL02       | 40 | 15 | 15 | M5  | 0.052        |
| 062-SEL03       | 70 | 32 | 25 | M8  | 0.210        |
| 062-SEL04       | 60 | 20 | 25 | M8  | 0.186        |
| 062-SEL05       | 60 | 20 | 25 | M8  | 0.187        |
| 062-SEL07       | 88 | 38 | 38 | M10 | 0.460        |