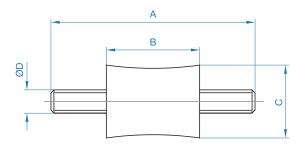

## **BOX FAN AV MOUNTS** Overview

- Fits directly to fan
- Rubber with steel insert
- Supplied as a single mount with complete with fixings
- Typical installation requires 4 or 6 mounts per fan

| Product<br>Code | A  | В  | C  | D   | Weight<br>kg |
|-----------------|----|----|----|-----|--------------|
| 062-SEL01       | 45 | 19 | 13 | M5  | 0.044        |
| 062-SEL02       | 40 | 15 | 15 | M5  | 0.052        |
| 062-SEL03       | 70 | 32 | 25 | M8  | 0.210        |
| 062-SEL04       | 60 | 20 | 25 | M8  | 0.186        |
| 062-SEL05       | 60 | 20 | 25 | M8  | 0.187        |
| 062-SEL07       | 88 | 38 | 38 | M10 | 0.460        |

Dimensions are in mm.