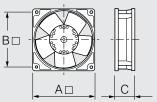

### Dimensions

| Model     | Dimensions, mm |     |    | Approx.<br>weight |
|-----------|----------------|-----|----|-------------------|
| Number CF | A□             | B□  | С  | kg.               |
| 112       | 119            | 119 | 38 | 0.25              |
| 132       | 150            | 162 | 55 | 1.20              |