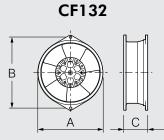

### Dimensions

| Model     | Dimensions, mm |     |    | Approx.<br>weight |
|-----------|----------------|-----|----|-------------------|
| Number CF | A□             | B□  | С  | kg.               |
| 112       | 119            | 119 | 38 | 0.25              |
| 132       | 150            | 162 | 55 | 1.20              |