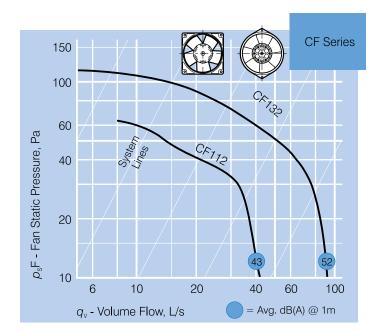

# How To Order

Select the fan that exhausts the closest to your requirements. If the performance falls between the two models, select the fan that handles the most air.

## Technical Data

| Model     | Fan<br>Speed | Avg.<br>dB(A) | CF 1 p |      |         |
|-----------|--------------|---------------|--------|------|---------|
| Number CF | rev/sec      | @ 1m          | Watts  | Amps | Max. °C |
| 112       | 55           | 42            | 4.4    | 0.05 | 75      |
| 132       | 46           | 50            | 46     | 0.30 | 70      |