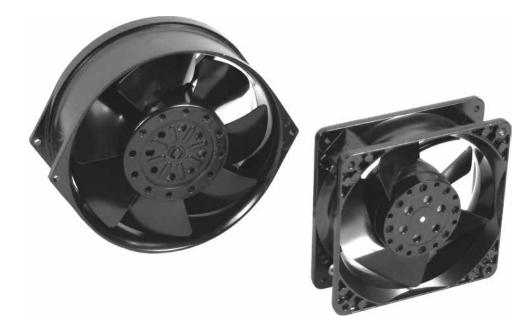

# Description

The CF Series of compact axial fans is designed for use in applications ranging from computer equipment cooling to the ventilation of light boxes and switchboards.

For specific applications, sizes other than those shown are available on request.

#### Construction

The fan housings are made of pressure die-cast aluminium, resulting in a robust and durable product. All surfaces subject to corrosion have an electrophorescent baked enamel finish which is resistant to impact and abrasion.

#### Motor

Type - external rotor shaded pole motor. Electrical supply - 230V, single-phase, 50Hz. Ball Bearing - sealed for life. These fans are not speed-controllable. Class A insulation

## Technical Data

| Model     | Fan<br>Speed | Avg.<br>dB(A) | CF 1 p |      |         |
|-----------|--------------|---------------|--------|------|---------|
| Number CF | rev/sec      | @ 1m          | Watts  | Amps | Max. °C |
| 112       | 55           | 42            | 4.4    | 0.05 | 75      |
| 132       | 46           | 50            | 46     | 0.30 | 70      |

### Dimensions

| Model     | Dimensions, mm |     |    | Approx.<br>weight |
|-----------|----------------|-----|----|-------------------|
| Number CF | A□             | B□  | С  | kg.               |
| 112       | 119            | 119 | 38 | 0.25              |
| 132       | 150            | 162 | 55 | 1.20              |